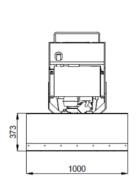

## BLADE DIMENSIONS Width 100 cm Height 37.3 cm Weight 32 kg

| LIFTING - ROTATION |                |
|--------------------|----------------|
| Lifting            | Hydraulic      |
| Rh/Ih rotation     | Manual         |
| Rotation angle     | 0° - 15° - 30° |