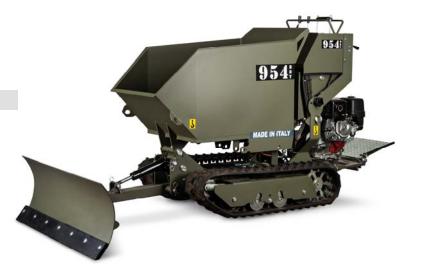

## **SNOW PLOUGH**

MODEL

KIT-LN

Steel snow plough blade with rubber cutting edge A901, hydraulic lifting and manually controlled 15°/30° rotation.

**Simple and fast installation** on all undercarriages in the 954BBT range;

**Applicable**: to Dumper, Dumper with shovel, Minerva bodies and Farm bodies.