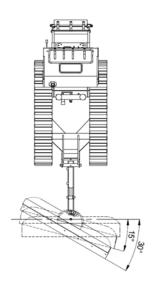

## BLADE DIMENSIONS Width 100 cm Height 37.3 cm Weight 32 kg

| LIFTING - ROTATION |                |
|--------------------|----------------|
| Lifting            | Hydraulic      |
| Rh/Ih rotation     | Manual         |
| Rotation angle     | 0° - 15° - 30° |

## **OVERALL DIMENSIONS AND WORKING POSITIONS**

E-mail: info@954bbt.com Web: www.954bbt.com