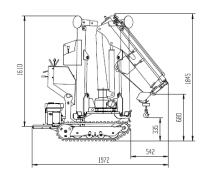

| MACHINE DIMENSIONS                    |                  |  |
|---------------------------------------|------------------|--|
| Max height                            | 184 cm           |  |
| Max width                             | 78 cm            |  |
| Max length (operator platform closed) | 210 cm           |  |
| Tracks                                | 180 x 60 x 38 mm |  |
| Track width                           | 74 cm            |  |