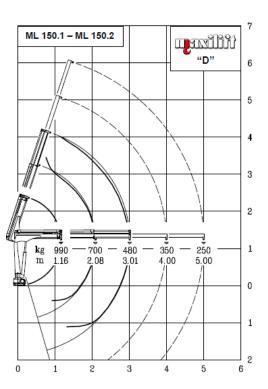

| CRANE SPECIFICATIONS     |                                      |  |  |
|--------------------------|--------------------------------------|--|--|
| Lifting capacity         | 14 kNm                               |  |  |
| Boom sections            | 2 - hydraulic                        |  |  |
| Stowed height            | 184 cm                               |  |  |
| Max deployed height      | 480 cm                               |  |  |
| Max outriggers footprint | max 380 x 380 cm<br>min 340 x 340 cm |  |  |
| Max lift                 | 990 kg/480 kg                        |  |  |
| Load diagram             | User and maintenance manual          |  |  |