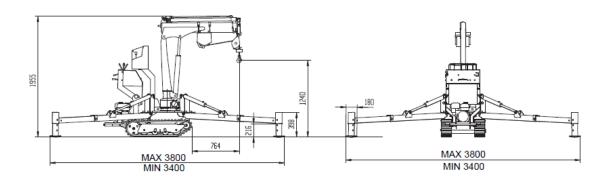

| CRANE SPECIFICATIONS     |                                      |  |  |
|--------------------------|--------------------------------------|--|--|
| Lifting capacity         | 14 kNm                               |  |  |
| Boom sections            | 2 - hydraulic                        |  |  |
| Stowed height            | 184 cm                               |  |  |
| Max deployed height      | 480 cm                               |  |  |
| Max outriggers footprint | max 380 x 380 cm<br>min 340 x 340 cm |  |  |
| Max lift                 | 990 kg/480 kg                        |  |  |
| Load diagram             | User and maintenance manual          |  |  |