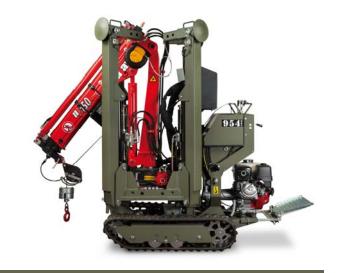

## WITH "M150" SWAP BODY **CRANE WITH WINCH ON 4**

Small size big performance, in the following

- -two hydraulic extensions 990/480 kg
- -two hydraulic extensions + 500 kg/25m hydraulic

Ideal for loading and unloading all types of materials, fromgardening to building the nautical sector, electrical and/or plumbing work, and also for maintenance work an DIY.

| CRANE SPECIFICATIONS     |                                      |  |  |
|--------------------------|--------------------------------------|--|--|
| Lifting capacity         | 14 kNm                               |  |  |
| Boom sections            | 2 - hydraulic                        |  |  |
| Stowed height            | 184 cm                               |  |  |
| Max deployed height      | 480 cm                               |  |  |
| Max outriggers footprint | max 380 x 380 cm<br>min 340 x 340 cm |  |  |
| Max lift                 | 990 kg/480 kg                        |  |  |
| Load diagram             | User and maintenance manual          |  |  |

| SPECIFICATIONS OF CRANE WITH WINCH |        |  |  |
|------------------------------------|--------|--|--|
| Winch max direct pull              | 500 kg |  |  |
| Winch rope diameter                | 6 mm   |  |  |
| Winch rope lenght                  | 25 mt  |  |  |