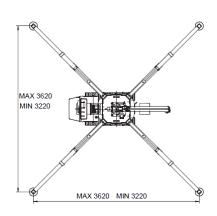

| CRANE SPECIFICATIONS     |                                      |  |  |
|--------------------------|--------------------------------------|--|--|
| Lifting capacity         | 14 kNm                               |  |  |
| Boom sections            | 2 - hydraulic                        |  |  |
| Stowed height            | 184 cm                               |  |  |
| Max deployed height      | 480 cm                               |  |  |
| Max outriggers footprint | max 380 x 380 cm<br>min 340 x 340 cm |  |  |
| Max lift                 | 990 kg/480 kg                        |  |  |
| Load diagram             | User and maintenance manual          |  |  |