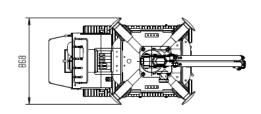

| CRANE SPECIFICATIONS     |                                      |  |  |
|--------------------------|--------------------------------------|--|--|
| Lifting capacity         | 14 kNm                               |  |  |
| Boom sections            | 2 - hydraulic                        |  |  |
| Stowed height            | 184 cm                               |  |  |
| Max deployed height      | 480 cm                               |  |  |
| Max outriggers footprint | max 380 x 380 cm<br>min 340 x 340 cm |  |  |
| Max lift                 | 990 kg/480 kg                        |  |  |
| Load diagram             | User and maintenance manual          |  |  |