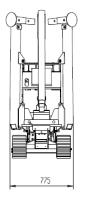

| MACHINE DIMENSIONS                    |                  |  |
|---------------------------------------|------------------|--|
| Max height                            | 184 cm           |  |
| Max width                             | 78 cm            |  |
| Max length (operator platform closed) | 210 cm           |  |
| Tracks                                | 180 x 60 x 38 mm |  |
| Track width                           | 74 cm            |  |