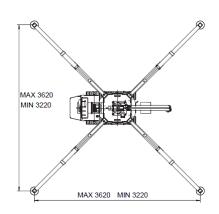

| CRANE SPECIFICATIONS     |                                      |  |  |
|--------------------------|--------------------------------------|--|--|
| Lifting capacity         | 14 kNm                               |  |  |
| Boom section             | 2 hydraulic                          |  |  |
| Stowed height            | 184 cm                               |  |  |
| Max deployed height      | 480 cm                               |  |  |
| Max outriggers footprint | max 380 x 380 cm<br>min 340 x 340 cm |  |  |
| Max lift                 | 990 kg/480 kg                        |  |  |
| Load diagram             | User and maintenance manual          |  |  |