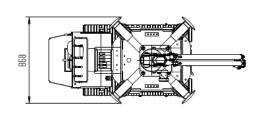

| MACHINE DIMENSIONS                    |                  |  |
|---------------------------------------|------------------|--|
| Max height                            | 184 cm           |  |
| Max width                             | 78 cm            |  |
| Max length (operator platform closed) | 210 cm           |  |
| Tracks                                | 180 x 60 x 38 mm |  |
| Track width                           | 74 cm            |  |