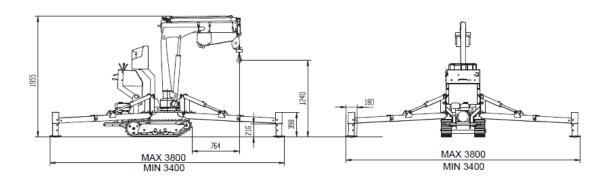

| MACHINE DIMENSIONS                    |                  |  |
|---------------------------------------|------------------|--|
| Max height                            | 184 cm           |  |
| Max width                             | 78 cm            |  |
| Max length (operator platform closed) | 210 cm           |  |
| Tracks                                | 180 x 60 x 38 mm |  |
| Track width                           | 74 cm            |  |

| CRANE SPECIFICATIONS     |                                      |  |  |
|--------------------------|--------------------------------------|--|--|
| Lifting capacity         | 14 kNm                               |  |  |
| Boom section             | 2 hydraulic                          |  |  |
| Stowed height            | 184 cm                               |  |  |
| Max deployed height      | 480 cm                               |  |  |
| Max outriggers footprint | max 380 x 380 cm<br>min 340 x 340 cm |  |  |
| Max lift                 | 990 kg/480 kg                        |  |  |
| Load diagram             | User and maintenance manual          |  |  |