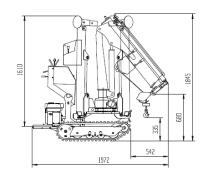

| MACHINE DIMENSIONS                    |                  |  |
|---------------------------------------|------------------|--|
| Max height                            | 184 cm           |  |
| Max width                             | 78 cm            |  |
| Max length (operator platform closed) | 210 cm           |  |
| Tracks                                | 180 x 60 x 38 mm |  |
| Track width                           | 74 cm            |  |

| WEIGHTS                  |        |
|--------------------------|--------|
| Undercarriage weight     | 320 kg |
| Weight of crane and base | 580 kg |
| Overall weight           | 900 kg |

| TRANSMISSION |                                |  |
|--------------|--------------------------------|--|
| Туре         | Hydraulic                      |  |
| Speed        | Slow 2,1 km/h<br>Fast 4,8 km/h |  |
| Max pressure | 160 bar                        |  |