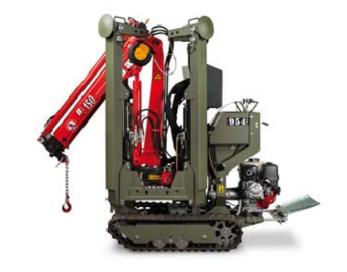

## TRACKED MINITRANSPORTER WITH "M150" SWAP BODY **CRANE AND 4 HYDRAULIC**

MODEL

954.AMTI-5.0GRU150-

Small size and big performance: 990/480 kg in the vrsion with two hydraulic extensions.

The ideal response for loading and unloading all types of materials, from gardening to building, the nautical sector, electrical and/or plumbing work, and also for maintenance work and DIY applications.

| CRANE SPECIFICATIONS     |                                      |  |  |
|--------------------------|--------------------------------------|--|--|
| Lifting capacity         | 14 kNm                               |  |  |
| Boom section             | 2 hydraulic                          |  |  |
| Stowed height            | 184 cm                               |  |  |
| Max deployed height      | 480 cm                               |  |  |
| Max outriggers footprint | max 380 x 380 cm<br>min 340 x 340 cm |  |  |
| Max lift                 | 990 kg/480 kg                        |  |  |
| Load diagram             | User and maintenance manual          |  |  |