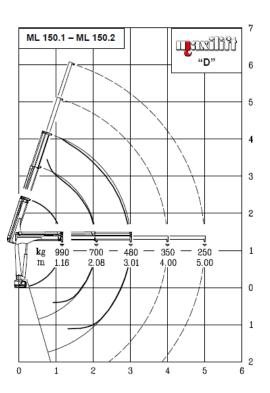

| CRANE SPECIFICATIONS     |                                      |  |  |
|--------------------------|--------------------------------------|--|--|
| Lifting capacity         | 14 kNm                               |  |  |
| Boom section             | 2 hydraulic                          |  |  |
| Stowed height            | 184 cm                               |  |  |
| Max deployed height      | 480 cm                               |  |  |
| Max outriggers footprint | max 380 x 380 cm<br>min 340 x 340 cm |  |  |
| Max lift                 | 990 kg/480 kg                        |  |  |
| Load diagram             | User and maintenance manual          |  |  |